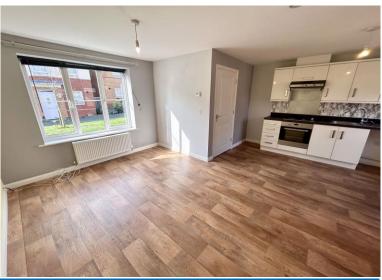

**Kitchen/Living room** 16' 7" x 16' 2" (5.05m x 4.92m) Wood effect laminate flooring. Modern-fitted kitchen with sink drainer, gas hob & electric oven. Double glazed window to front aspect and rear aspect. Door leading on to patio area. Two radiators.