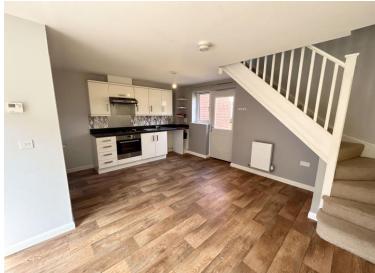

**Kitchen/Living room** 16' 7" x 16' 2" (5.05m x 4.92m) Wood effect laminate flooring. Modern-fitted kitchen with sink drainer, gas hob & electric oven. Double glazed window to front aspect and rear aspect. Door leading on to patio area. Two radiators.