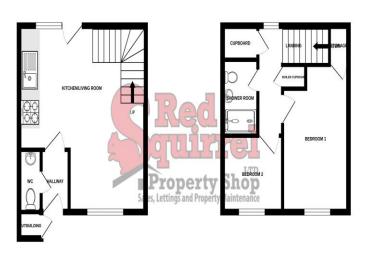

**CHAIN FREE!!** 

2 BEDROOMS

**ENCLOSED GARDEN** 

**TERRACED HOUSE** 

TWO ALLOCATED PARKING SPACES

GAS CENTRAL HEATING & DOUBLE GLAZING

Entrance Hall GROUND FLOOR 1ST FLOOR

**Downstairs WC** 6' 5" x 2' 10" (1.96m x 0.86m) Wood effect laminate flooring. Sink & WC. Radiator.

**Kitchen/Living room** 16' 7" x 16' 2" (5.05m x 4.92m) Wood effect laminate flooring. Modern-fitted kitchen with sink drainer, gas hob & electric oven. Double glazed window to front aspect and rear aspect. Door leading on to patio area. Two radiators.

## **First Floor Landing**

Carpet flooring. Double glazed window to rear aspect.

## **Boiler cupboard**

**Shower room** 6' 9" x 4' 6" (2.06m x 1.37m) Laminate flooring. Walk-in shower, sink & WC. Radiator.

**Bedroom 1** 13' 1" x 8' 5" (3.99m x 2.57m)

Carpet flooring. Double glazed window to front aspect. Radiator.

## Cupboard

**Bedroom 2** 6' 9" x 7' 8" (2.07m x 2.34m)

White every attempt has been made to ensure the accuracy of the foorging contained them, encessments of doors, windows, novers and any other intens are approximate and no responsibility is alsen for any error, onescen or mis-statement. This just no for liberature purposes only and should be used as such by any prospective purchaser. The services, systems and appliances shown have not been tested and no guarantee as to here operatibly or efforms, on the ejevin.