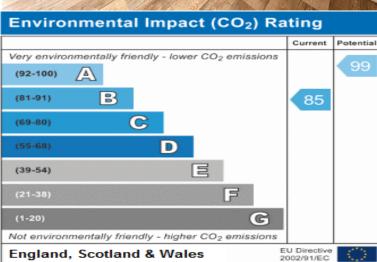

o rear aspect.

## Cupboard

## **Boiler cupboard**

**Shower room** 6' 9" x 4' 6" (2.06m x 1.37m) Laminate flooring. Walk-in shower, sink & WC. Radiator.

**Bedroom 1** 13' 1" x 8' 5" (3.99m x 2.57m)

Carpet flooring. Double glazed window to front aspect. Radiator.

## Cupboard

**Bedroom 2** 6' 9" x 7' 8" (2.07m x 2.34m)







White every attempt has been made to ensure the accuracy of the foorging contained them, encessments of doors, windows, novers and any other intens are approximate and no responsibility is alsen for any error, onescen or mis-statement. This just no for liberature purposes only and should be used as such by any prospective purchaser. The services, systems and appliances shown have not been tested and no guarantee as to here operatibly or efforms, on the ejevin.